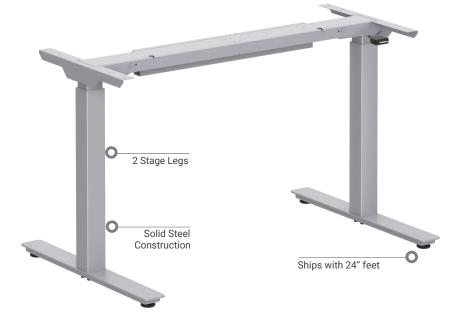

## PLTEAB4872E2S2M 2 Stage + Dual Motor

Modern, ergonomic table base. Rocky Mountain Furniture's electric height adjustable desks are an ideal choice for any environment. Perfect for multi-user applications or single unit offices. Remote control height adjustment helps reduce muscle strain and body fatigue; ultimately promoting a healthier and more productive work environment.

## Features & Materials

- Up/Down Control
- Lowest height (with top): 28"
- Highest height (with top): 45"
- Weight capacity: 175 lbs.
- Electric height adjustment controls
- Width range of table top: 48"-72"
- Features anti-collision protection
- Adjustable glides
- Use with tops sizes 48" 72" wide