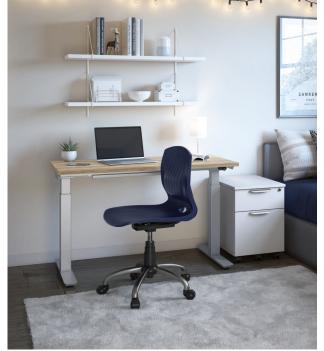

## PLTEAB4872E2S2M 2 Stage + Dual Motor



Modern, ergonomic table base. Rocky Mountain Furniture's electric height adjustable desks are an ideal choice for any environment. Perfect for multi-user applications or single unit offices. Remote control height adjustment helps reduce muscle strain and body fatigue; ultimately promoting a healthier and more productive work environment.

## Features & Materials

- Up/Down Control
- Lowest height (with top): 28"
- Highest height (with top): 45"
- Weight capacity: 175 lbs.
- Electric height adjustment controls
- Width range of table top: 48"-72"
- Features anti-collision protection
- Adjustable glides
- Use with tops sizes 48" 72" wide











PLTEAB4872E2S2N

## Shown above with aspen finish. PLT tops sold separately.